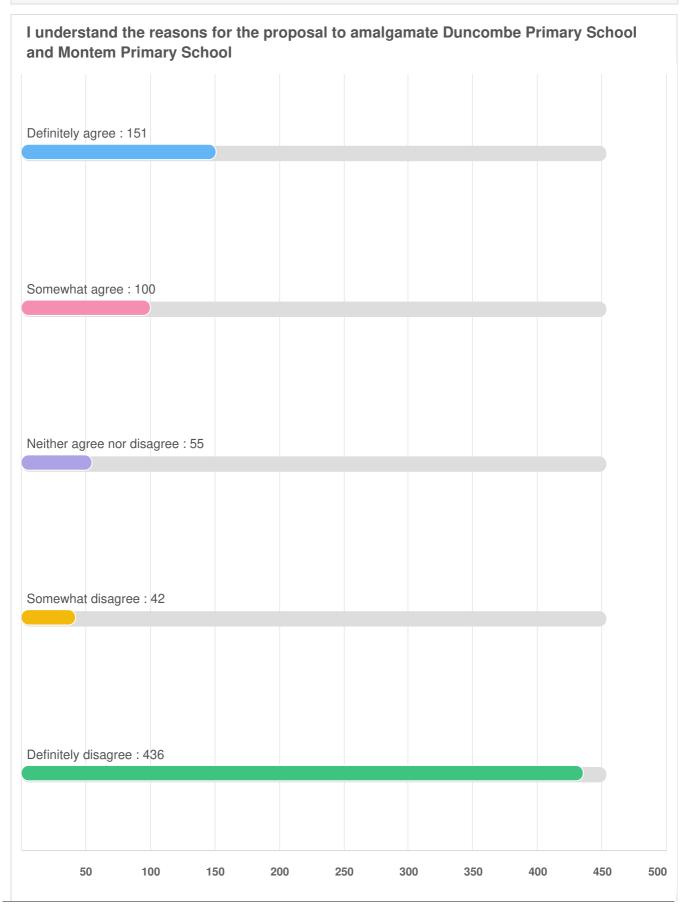

# Q3 Please rate how much you agree with the following statements:

Optional question (785 response(s), 1 skipped) Question type: Likert Question

# Q3 Please rate how much you agree with the following statements:

| onsultation on the future of Duncombe Primary School and Montem Primary School : Survey Report for 15 ovember 2023 to 20 December 2023 |  |  |  |  |  |
|----------------------------------------------------------------------------------------------------------------------------------------|--|--|--|--|--|
|                                                                                                                                        |  |  |  |  |  |
|                                                                                                                                        |  |  |  |  |  |
|                                                                                                                                        |  |  |  |  |  |
|                                                                                                                                        |  |  |  |  |  |
|                                                                                                                                        |  |  |  |  |  |
|                                                                                                                                        |  |  |  |  |  |
|                                                                                                                                        |  |  |  |  |  |
|                                                                                                                                        |  |  |  |  |  |
|                                                                                                                                        |  |  |  |  |  |
|                                                                                                                                        |  |  |  |  |  |
|                                                                                                                                        |  |  |  |  |  |
|                                                                                                                                        |  |  |  |  |  |
|                                                                                                                                        |  |  |  |  |  |
|                                                                                                                                        |  |  |  |  |  |
|                                                                                                                                        |  |  |  |  |  |
|                                                                                                                                        |  |  |  |  |  |
|                                                                                                                                        |  |  |  |  |  |
|                                                                                                                                        |  |  |  |  |  |
|                                                                                                                                        |  |  |  |  |  |
|                                                                                                                                        |  |  |  |  |  |
|                                                                                                                                        |  |  |  |  |  |
|                                                                                                                                        |  |  |  |  |  |
|                                                                                                                                        |  |  |  |  |  |
|                                                                                                                                        |  |  |  |  |  |
|                                                                                                                                        |  |  |  |  |  |
|                                                                                                                                        |  |  |  |  |  |
|                                                                                                                                        |  |  |  |  |  |
|                                                                                                                                        |  |  |  |  |  |
|                                                                                                                                        |  |  |  |  |  |
|                                                                                                                                        |  |  |  |  |  |
|                                                                                                                                        |  |  |  |  |  |
|                                                                                                                                        |  |  |  |  |  |
|                                                                                                                                        |  |  |  |  |  |
|                                                                                                                                        |  |  |  |  |  |
|                                                                                                                                        |  |  |  |  |  |
|                                                                                                                                        |  |  |  |  |  |
|                                                                                                                                        |  |  |  |  |  |
|                                                                                                                                        |  |  |  |  |  |
|                                                                                                                                        |  |  |  |  |  |
|                                                                                                                                        |  |  |  |  |  |
|                                                                                                                                        |  |  |  |  |  |
|                                                                                                                                        |  |  |  |  |  |
|                                                                                                                                        |  |  |  |  |  |
|                                                                                                                                        |  |  |  |  |  |
|                                                                                                                                        |  |  |  |  |  |
|                                                                                                                                        |  |  |  |  |  |
|                                                                                                                                        |  |  |  |  |  |
|                                                                                                                                        |  |  |  |  |  |