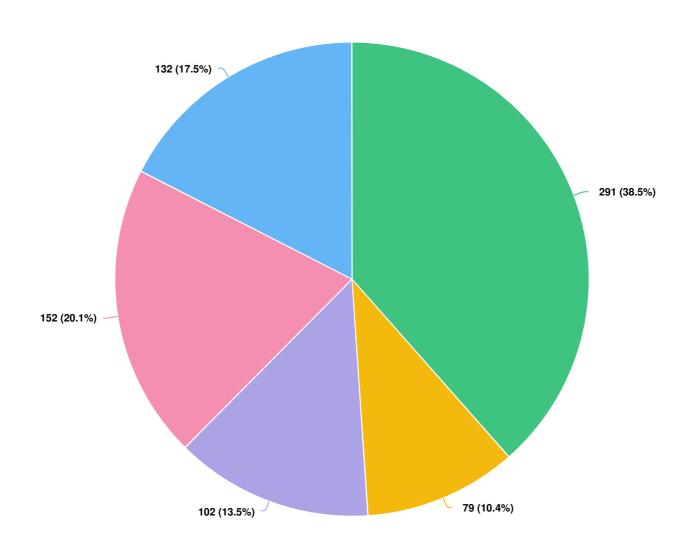

# Q10 Ethnicity

Optional question (756 response(s), 30 skipped) Question type: Radio Button Question