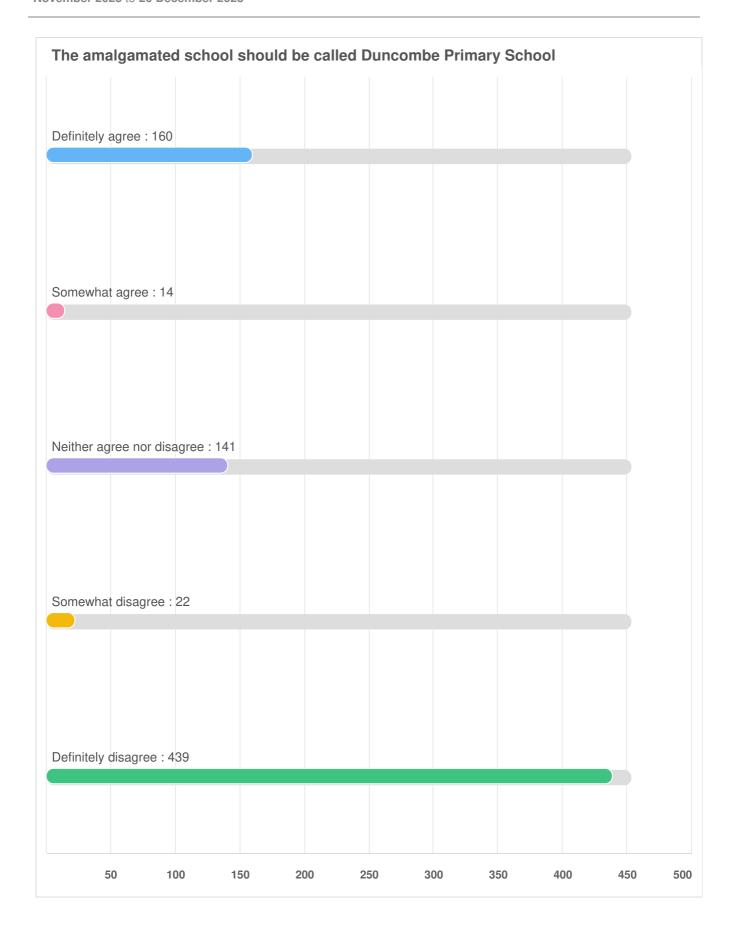

# Q3 Please rate how much you agree with the following statements:

Optional question (785 response(s), 1 skipped) Question type: Likert Question

# Q3 Please rate how much you agree with the following statements:

| onsultation on the future of Duncombe Primary School and Montem Primary School : Survey Report for 15 ovember 2023 to 20 December 2023 |  |  |  |  |  |
|----------------------------------------------------------------------------------------------------------------------------------------|--|--|--|--|--|
|                                                                                                                                        |  |  |  |  |  |
|                                                                                                                                        |  |  |  |  |  |
|                                                                                                                                        |  |  |  |  |  |
|                                                                                                                                        |  |  |  |  |  |
|                                                                                                                                        |  |  |  |  |  |
|                                                                                                                                        |  |  |  |  |  |
|                                                                                                                                        |  |  |  |  |  |
|                                                                                                                                        |  |  |  |  |  |
|                                                                                                                                        |  |  |  |  |  |
|                                                                                                                                        |  |  |  |  |  |
|                                                                                                                                        |  |  |  |  |  |
|                                                                                                                                        |  |  |  |  |  |
|                                                                                                                                        |  |  |  |  |  |
|                                                                                                                                        |  |  |  |  |  |
|                                                                                                                                        |  |  |  |  |  |
|                                                                                                                                        |  |  |  |  |  |
|                                                                                                                                        |  |  |  |  |  |
|                                                                                                                                        |  |  |  |  |  |
|                                                                                                                                        |  |  |  |  |  |
|                                                                                                                                        |  |  |  |  |  |
|                                                                                                                                        |  |  |  |  |  |
|                                                                                                                                        |  |  |  |  |  |
|                                                                                                                                        |  |  |  |  |  |
|                                                                                                                                        |  |  |  |  |  |
|                                                                                                                                        |  |  |  |  |  |
|                                                                                                                                        |  |  |  |  |  |
|                                                                                                                                        |  |  |  |  |  |
|                                                                                                                                        |  |  |  |  |  |
|                                                                                                                                        |  |  |  |  |  |
|                                                                                                                                        |  |  |  |  |  |
|                                                                                                                                        |  |  |  |  |  |
|                                                                                                                                        |  |  |  |  |  |
|                                                                                                                                        |  |  |  |  |  |
|                                                                                                                                        |  |  |  |  |  |
|                                                                                                                                        |  |  |  |  |  |
|                                                                                                                                        |  |  |  |  |  |
|                                                                                                                                        |  |  |  |  |  |
|                                                                                                                                        |  |  |  |  |  |
|                                                                                                                                        |  |  |  |  |  |
|                                                                                                                                        |  |  |  |  |  |
|                                                                                                                                        |  |  |  |  |  |
|                                                                                                                                        |  |  |  |  |  |
|                                                                                                                                        |  |  |  |  |  |
|                                                                                                                                        |  |  |  |  |  |
|                                                                                                                                        |  |  |  |  |  |
|                                                                                                                                        |  |  |  |  |  |
|                                                                                                                                        |  |  |  |  |  |
|                                                                                                                                        |  |  |  |  |  |