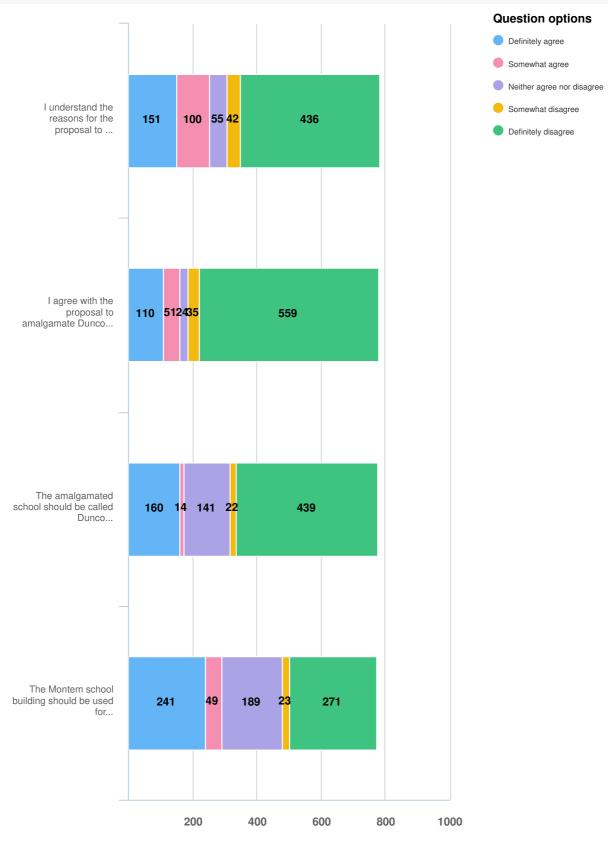

# Q3 Please rate how much you agree with the following statements:

Optional question (785 response(s), 1 skipped) Question type: Likert Question

# Q3 Please rate how much you agree with the following statements:

| onsultation on the future of Duncombe Primary School and Montem Primary School : Survey Report for 15 ovember 2023 to 20 December 2023 |  |  |  |  |  |
|----------------------------------------------------------------------------------------------------------------------------------------|--|--|--|--|--|
|                                                                                                                                        |  |  |  |  |  |
|                                                                                                                                        |  |  |  |  |  |
|                                                                                                                                        |  |  |  |  |  |
|                                                                                                                                        |  |  |  |  |  |
|                                                                                                                                        |  |  |  |  |  |
|                                                                                                                                        |  |  |  |  |  |
|                                                                                                                                        |  |  |  |  |  |
|                                                                                                                                        |  |  |  |  |  |
|                                                                                                                                        |  |  |  |  |  |
|                                                                                                                                        |  |  |  |  |  |
|                                                                                                                                        |  |  |  |  |  |
|                                                                                                                                        |  |  |  |  |  |
|                                                                                                                                        |  |  |  |  |  |
|                                                                                                                                        |  |  |  |  |  |
|                                                                                                                                        |  |  |  |  |  |
|                                                                                                                                        |  |  |  |  |  |
|                                                                                                                                        |  |  |  |  |  |
|                                                                                                                                        |  |  |  |  |  |
|                                                                                                                                        |  |  |  |  |  |
|                                                                                                                                        |  |  |  |  |  |
|                                                                                                                                        |  |  |  |  |  |
|                                                                                                                                        |  |  |  |  |  |
|                                                                                                                                        |  |  |  |  |  |
|                                                                                                                                        |  |  |  |  |  |
|                                                                                                                                        |  |  |  |  |  |
|                                                                                                                                        |  |  |  |  |  |
|                                                                                                                                        |  |  |  |  |  |
|                                                                                                                                        |  |  |  |  |  |
|                                                                                                                                        |  |  |  |  |  |
|                                                                                                                                        |  |  |  |  |  |
|                                                                                                                                        |  |  |  |  |  |
|                                                                                                                                        |  |  |  |  |  |
|                                                                                                                                        |  |  |  |  |  |
|                                                                                                                                        |  |  |  |  |  |
|                                                                                                                                        |  |  |  |  |  |
|                                                                                                                                        |  |  |  |  |  |
|                                                                                                                                        |  |  |  |  |  |
|                                                                                                                                        |  |  |  |  |  |
|                                                                                                                                        |  |  |  |  |  |
|                                                                                                                                        |  |  |  |  |  |
|                                                                                                                                        |  |  |  |  |  |
|                                                                                                                                        |  |  |  |  |  |
|                                                                                                                                        |  |  |  |  |  |
|                                                                                                                                        |  |  |  |  |  |
|                                                                                                                                        |  |  |  |  |  |
|                                                                                                                                        |  |  |  |  |  |
|                                                                                                                                        |  |  |  |  |  |
|                                                                                                                                        |  |  |  |  |  |