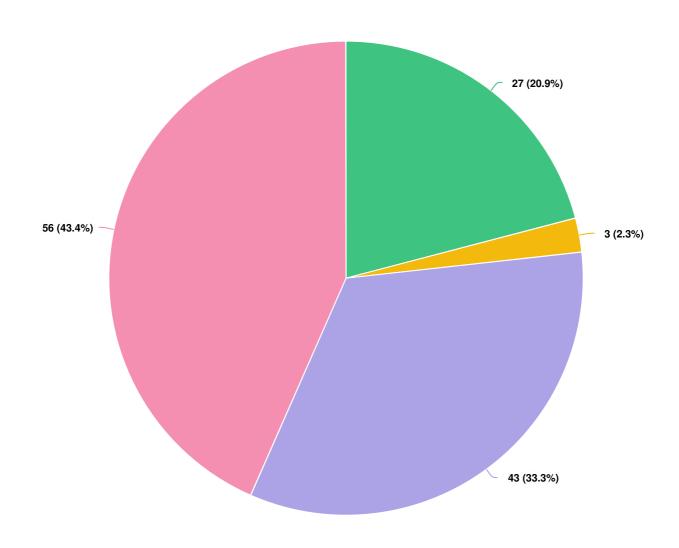

# Q2 Do you have any children who currently attend either school?

Mandatory Question (786 response(s)) Question type: Radio Button Question