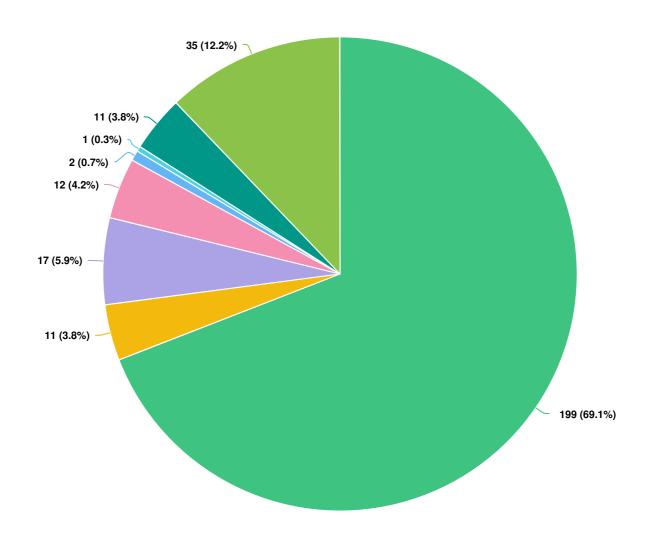

### Q11 White

Optional question (288 response(s), 498 skipped) Question type: Radio Button Question