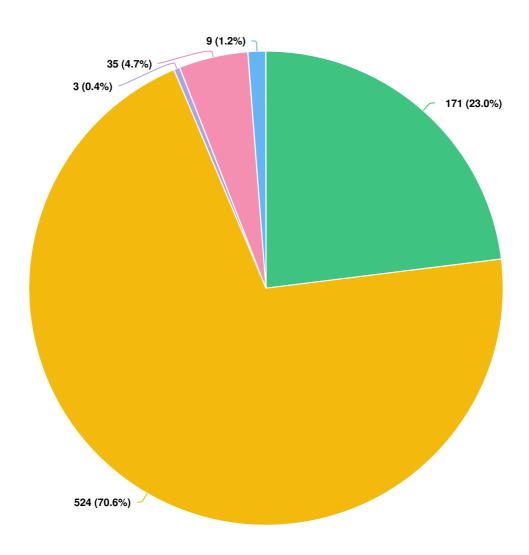

# What best describes you?

### **Question options**

- Parent or carer of a child at Duncombe Primary School
   Parent or carer of a child at Montem Primary School
- Staff member from Duncombe Primary School
   Staff member from Montem Primary School
- School Governor on Duncombe Primary School governing board
- School Governor on Montem Primary School governing board
   Other (please specify)

Mandatory Question (786 response(s)) Question type: Radio Button Question