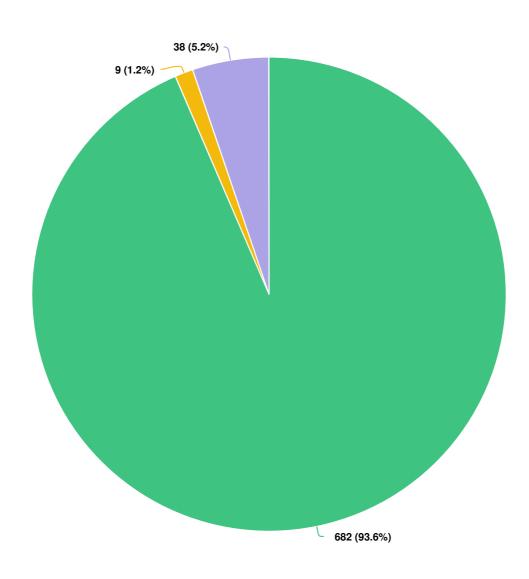

# Q2 Do you have any children who currently attend either school?

Mandatory Question (786 response(s)) Question type: Radio Button Question