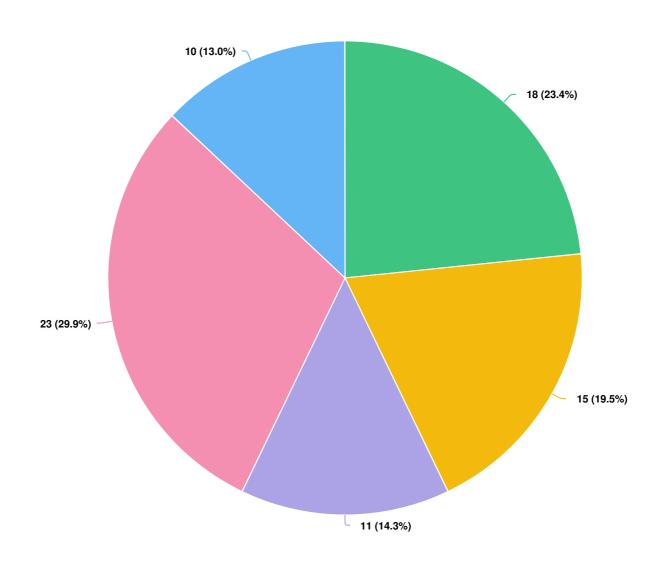

### Q4 Gender

Optional question (742 response(s), 44 skipped) Question type: Radio Button Question