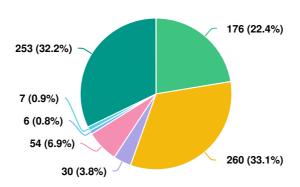

# What best describes you?

### **Question options**

- Parent or carer of a child at Duncombe Primary School
   Parent or carer of a child at Montem Primary School
- Staff member from Duncombe Primary School
   Staff member from Montem Primary School
- School Governor on Duncombe Primary School governing board
- School Governor on Montem Primary School governing board
   Other (please specify)

Mandatory Question (786 response(s)) Question type: Radio Button Question