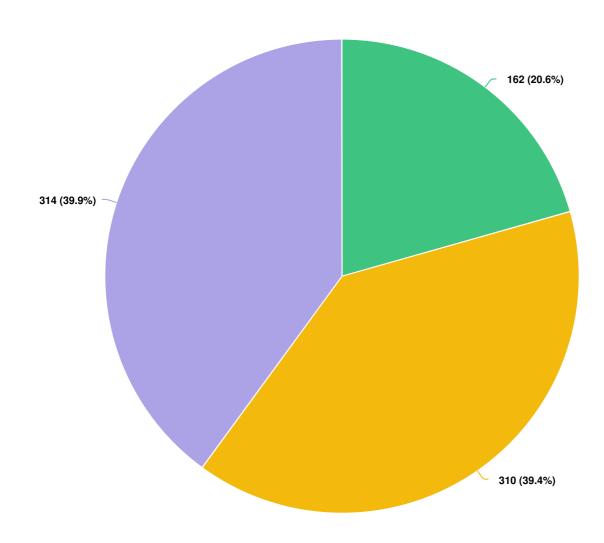

# Q2 Do you have any children who currently attend either school?

Mandatory Question (786 response(s)) Question type: Radio Button Question