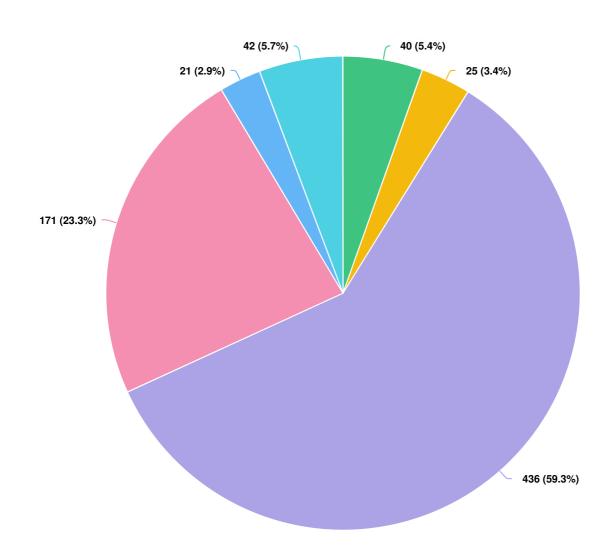

### Q4 Gender

Optional question (742 response(s), 44 skipped) Question type: Radio Button Question