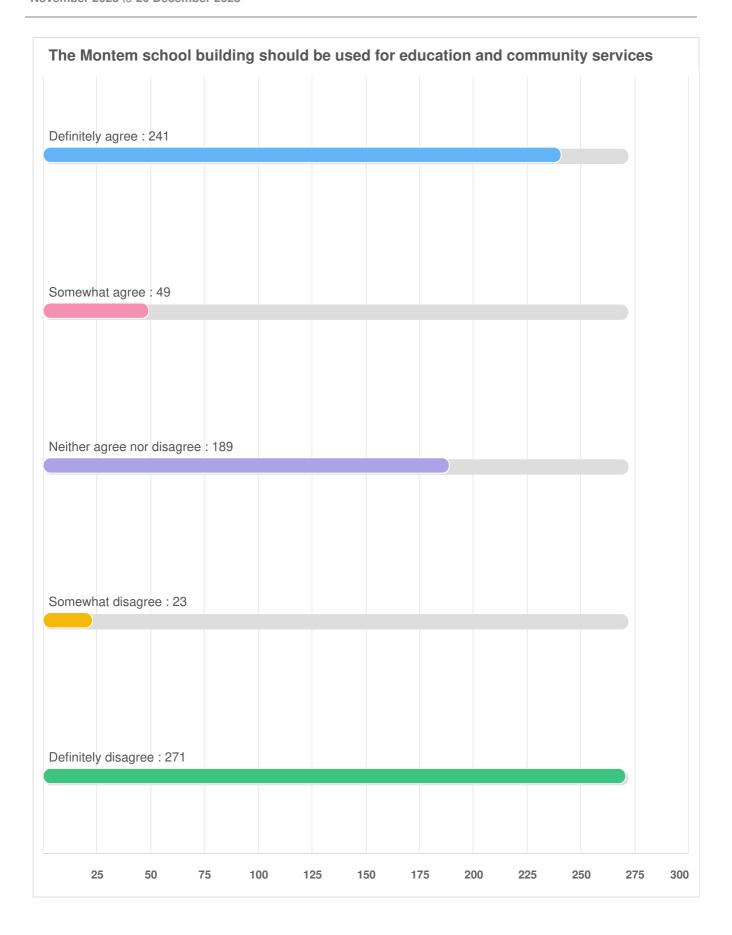

# Q3 Please rate how much you agree with the following statements:

Optional question (785 response(s), 1 skipped) Question type: Likert Question

# Q3 Please rate how much you agree with the following statements:

| onsultation on the future of Duncombe Primary School and Montem Primary School : Survey Report for 15 ovember 2023 to 20 December 2023 |  |  |  |  |  |
|----------------------------------------------------------------------------------------------------------------------------------------|--|--|--|--|--|
|                                                                                                                                        |  |  |  |  |  |
|                                                                                                                                        |  |  |  |  |  |
|                                                                                                                                        |  |  |  |  |  |
|                                                                                                                                        |  |  |  |  |  |
|                                                                                                                                        |  |  |  |  |  |
|                                                                                                                                        |  |  |  |  |  |
|                                                                                                                                        |  |  |  |  |  |
|                                                                                                                                        |  |  |  |  |  |
|                                                                                                                                        |  |  |  |  |  |
|                                                                                                                                        |  |  |  |  |  |
|                                                                                                                                        |  |  |  |  |  |
|                                                                                                                                        |  |  |  |  |  |
|                                                                                                                                        |  |  |  |  |  |
|                                                                                                                                        |  |  |  |  |  |
|                                                                                                                                        |  |  |  |  |  |
|                                                                                                                                        |  |  |  |  |  |
|                                                                                                                                        |  |  |  |  |  |
|                                                                                                                                        |  |  |  |  |  |
|                                                                                                                                        |  |  |  |  |  |
|                                                                                                                                        |  |  |  |  |  |
|                                                                                                                                        |  |  |  |  |  |
|                                                                                                                                        |  |  |  |  |  |
|                                                                                                                                        |  |  |  |  |  |
|                                                                                                                                        |  |  |  |  |  |
|                                                                                                                                        |  |  |  |  |  |
|                                                                                                                                        |  |  |  |  |  |
|                                                                                                                                        |  |  |  |  |  |
|                                                                                                                                        |  |  |  |  |  |
|                                                                                                                                        |  |  |  |  |  |
|                                                                                                                                        |  |  |  |  |  |
|                                                                                                                                        |  |  |  |  |  |
|                                                                                                                                        |  |  |  |  |  |
|                                                                                                                                        |  |  |  |  |  |
|                                                                                                                                        |  |  |  |  |  |
|                                                                                                                                        |  |  |  |  |  |
|                                                                                                                                        |  |  |  |  |  |
|                                                                                                                                        |  |  |  |  |  |
|                                                                                                                                        |  |  |  |  |  |
|                                                                                                                                        |  |  |  |  |  |
|                                                                                                                                        |  |  |  |  |  |
|                                                                                                                                        |  |  |  |  |  |
|                                                                                                                                        |  |  |  |  |  |
|                                                                                                                                        |  |  |  |  |  |
|                                                                                                                                        |  |  |  |  |  |
|                                                                                                                                        |  |  |  |  |  |
|                                                                                                                                        |  |  |  |  |  |
|                                                                                                                                        |  |  |  |  |  |
|                                                                                                                                        |  |  |  |  |  |