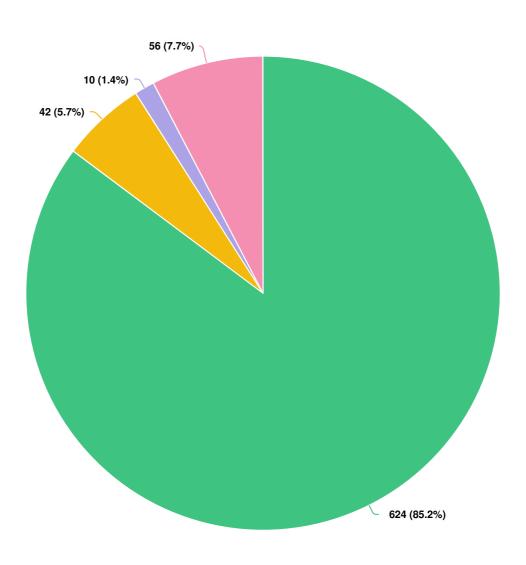

# 8 Religion or Belief

Optional question (738 response(s), 48 skipped) Question type: Radio Button Question