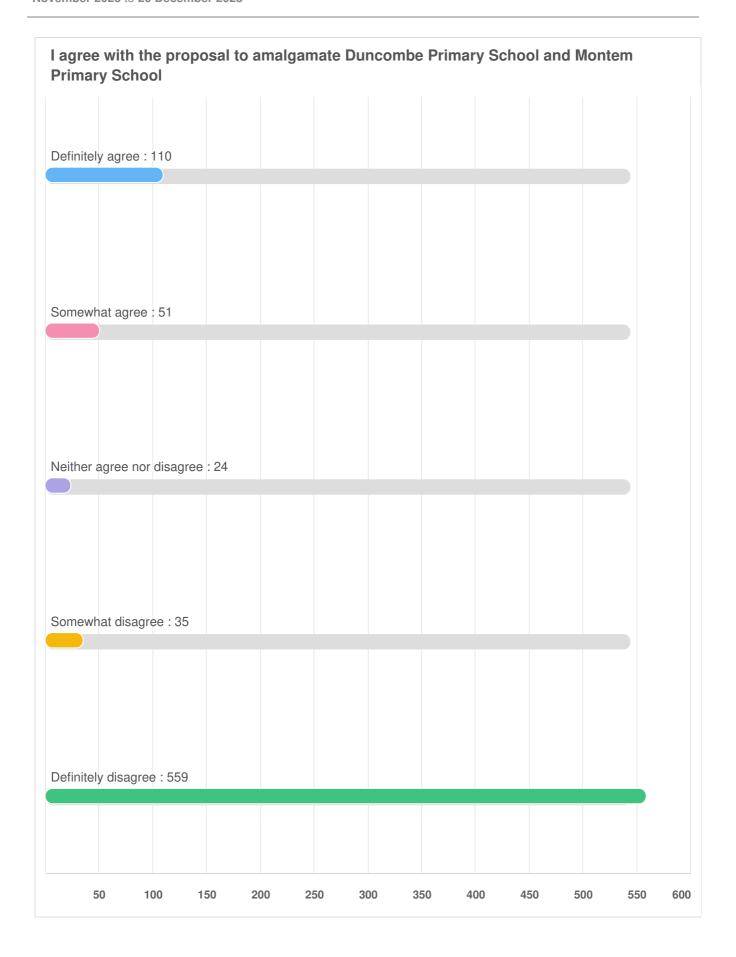

# Q3 Please rate how much you agree with the following statements:

Optional question (785 response(s), 1 skipped) Question type: Likert Question

# Q3 Please rate how much you agree with the following statements:

| onsultation on the future of Duncombe Primary School and Montem Primary School : Survey Report for 15 ovember 2023 to 20 December 2023 |  |  |  |  |  |
|----------------------------------------------------------------------------------------------------------------------------------------|--|--|--|--|--|
|                                                                                                                                        |  |  |  |  |  |
|                                                                                                                                        |  |  |  |  |  |
|                                                                                                                                        |  |  |  |  |  |
|                                                                                                                                        |  |  |  |  |  |
|                                                                                                                                        |  |  |  |  |  |
|                                                                                                                                        |  |  |  |  |  |
|                                                                                                                                        |  |  |  |  |  |
|                                                                                                                                        |  |  |  |  |  |
|                                                                                                                                        |  |  |  |  |  |
|                                                                                                                                        |  |  |  |  |  |
|                                                                                                                                        |  |  |  |  |  |
|                                                                                                                                        |  |  |  |  |  |
|                                                                                                                                        |  |  |  |  |  |
|                                                                                                                                        |  |  |  |  |  |
|                                                                                                                                        |  |  |  |  |  |
|                                                                                                                                        |  |  |  |  |  |
|                                                                                                                                        |  |  |  |  |  |
|                                                                                                                                        |  |  |  |  |  |
|                                                                                                                                        |  |  |  |  |  |
|                                                                                                                                        |  |  |  |  |  |
|                                                                                                                                        |  |  |  |  |  |
|                                                                                                                                        |  |  |  |  |  |
|                                                                                                                                        |  |  |  |  |  |
|                                                                                                                                        |  |  |  |  |  |
|                                                                                                                                        |  |  |  |  |  |
|                                                                                                                                        |  |  |  |  |  |
|                                                                                                                                        |  |  |  |  |  |
|                                                                                                                                        |  |  |  |  |  |
|                                                                                                                                        |  |  |  |  |  |
|                                                                                                                                        |  |  |  |  |  |
|                                                                                                                                        |  |  |  |  |  |
|                                                                                                                                        |  |  |  |  |  |
|                                                                                                                                        |  |  |  |  |  |
|                                                                                                                                        |  |  |  |  |  |
|                                                                                                                                        |  |  |  |  |  |
|                                                                                                                                        |  |  |  |  |  |
|                                                                                                                                        |  |  |  |  |  |
|                                                                                                                                        |  |  |  |  |  |
|                                                                                                                                        |  |  |  |  |  |
|                                                                                                                                        |  |  |  |  |  |
|                                                                                                                                        |  |  |  |  |  |
|                                                                                                                                        |  |  |  |  |  |
|                                                                                                                                        |  |  |  |  |  |
|                                                                                                                                        |  |  |  |  |  |
|                                                                                                                                        |  |  |  |  |  |
|                                                                                                                                        |  |  |  |  |  |
|                                                                                                                                        |  |  |  |  |  |
|                                                                                                                                        |  |  |  |  |  |