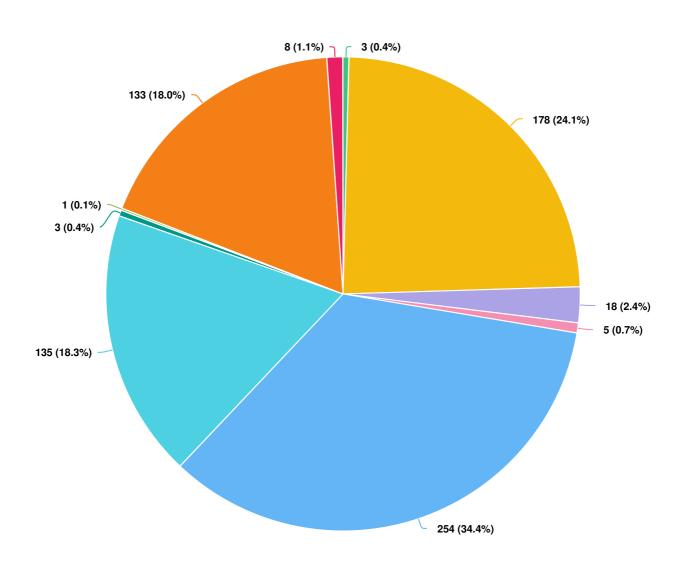

# What best describes you?

### **Question options**

- Parent or carer of a child at Duncombe Primary School
   Parent or carer of a child at Montem Primary School
- Staff member from Duncombe Primary School
   Staff member from Montem Primary School
- School Governor on Duncombe Primary School governing board
- School Governor on Montem Primary School governing board
   Other (please specify)

Mandatory Question (786 response(s)) Question type: Radio Button Question