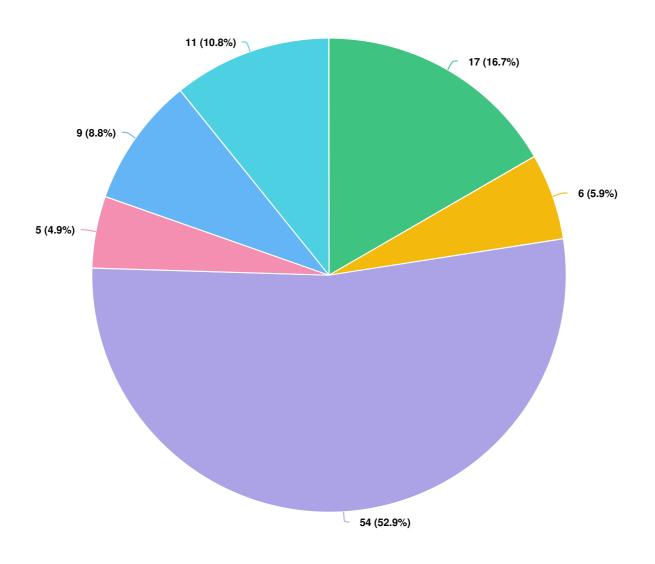

# Q10 Ethnicity

Optional question (756 response(s), 30 skipped) Question type: Radio Button Question