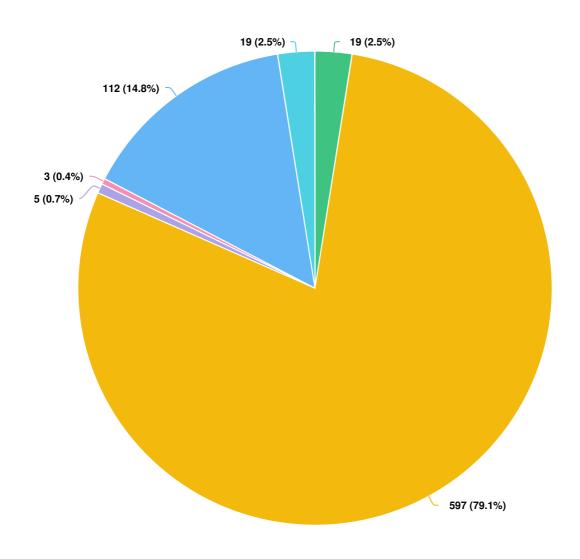

### Q4 Gender

Optional question (742 response(s), 44 skipped) Question type: Radio Button Question